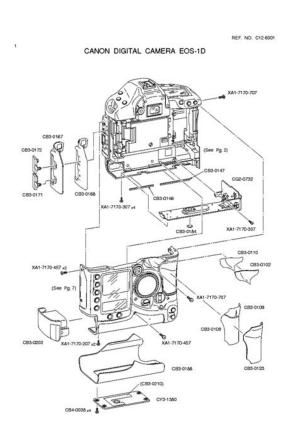

atch Tray, Canon PC 430 Document Return Tray, Canon PC 430 Document Delivery Tray. Canon PC 430 Copy Output Tray, Canon PC 430 Receive Tray, Canon PC 430 Fax Tray, Canon PC 430 Transfer Assembly. Canon PC 430 Transfer Assy, Canon PC 430 Upper Roller, Canon PC 430 Upper Fuser Roller, Canon PC 430 HR Gear, Canon PC 430. Doc Feed Roller, Canon PC 430 Document Feed. Roller, Canon PC 430 Paper Pickup Roller, Canon PC 430 Paper

Feed Roller, Canon PC 430 Exit Roller, Canon PC 430. Exit. Assy, Canon PC 430 Exit. Assembly, Canon PC 430 Maintenance Kit, Canon PC 430 mtce tray, Canon PC 430 Fuser Maintenance Kit. Canon PC 430 Reset, Canon PC 430 Fuser Reset, Canon PC 430 Fax Machine Reset, Canon PC 430. Error Code, Canon PC 430 Fax. Error Code, Canon PC 430 copier code, Canon PC 430 reset code, Ca



### http://gbb.global/blog/bosch-jigsaw-1587avs-manual

Page 4 The following rules apply throughout this Service ManualPage 5 CONTENTS CONTENTSPage 8 point of detection for cross feed direction..1020I. FEATURES.11. Page 12 CHAPTER 1 GENERAL DESCRIPTIONPage 13 CHAPTER 1 GENERAL DESCRIPTIONPage 14 CHAPTER 1 GENERAL DESCRIPTIONPage 15 CHAPTER 1 GENERAL DESCRIPTIONB. Cross SectionPage 20 CHAPTER 1 GENERAL DESCRIPTION. B. Making CopiesPage 21 CHAPTER 1 GENERAL DESCRIPTIONPage 22 CHAPTER 1 GENERAL DESCRIPTION. Manual FeedingPage 23 CHAPTER 1 GENERAL DESCRIPTION. C. Jam IndicatorPage 24 CHAPTER 1 GENERAL DESCRIPTIONPage 27 CHAPTER 1 GENERAL DESCRIPTIONPage 29 CHAPTER 1 GENERAL DESCRIPTIONPage 31 CHAPTER 2 CHAPTER 2Page 32 CHAPTER 2 BASIC OPERATIONPage 33 CHAPTER 2 BASIC

OPERATIONPage 34 CHAPTE